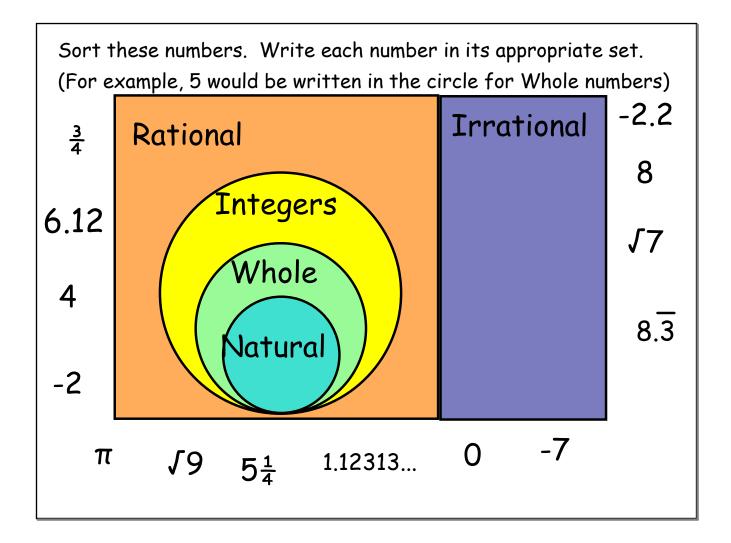

| <b>13.</b> –0.666            | 14 <b>.</b> 0.07     | 15. 9.7                   |  |
|------------------------------|----------------------|---------------------------|--|
| Identify all sets to which e | ach number belongs.  |                           |  |
| <b>16.</b> 15                | <b>17.</b> –3.8      | <b>18.</b> –5.075         |  |
|                              |                      |                           |  |
| <b>19.</b> $\frac{50}{25}$   | <b>20</b> . <i>π</i> | <b>21.</b> $-\frac{4}{2}$ |  |
|                              |                      |                           |  |
|                              |                      |                           |  |
|                              |                      |                           |  |