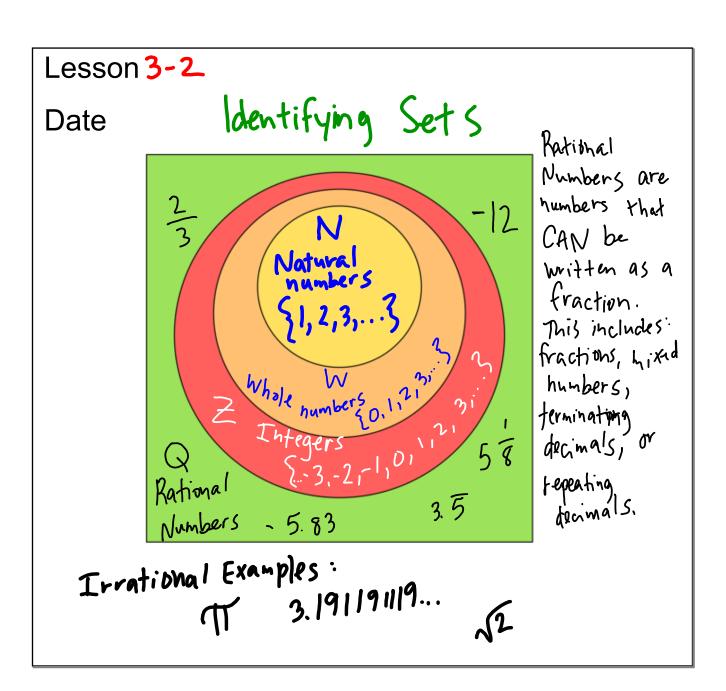

| <b>13.</b> –0.666            | 14 <b>.</b> 0.07     | 15. 9.7                   |  |
|------------------------------|----------------------|---------------------------|--|
| Identify all sets to which e | ach number belongs.  |                           |  |
| <b>16.</b> 15                | <b>17.</b> –3.8      | <b>18.</b> –5.075         |  |
|                              |                      |                           |  |
| <b>19.</b> $\frac{50}{25}$   | <b>20</b> . <i>π</i> | <b>21.</b> $-\frac{4}{2}$ |  |
|                              |                      |                           |  |
|                              |                      |                           |  |
|                              |                      |                           |  |