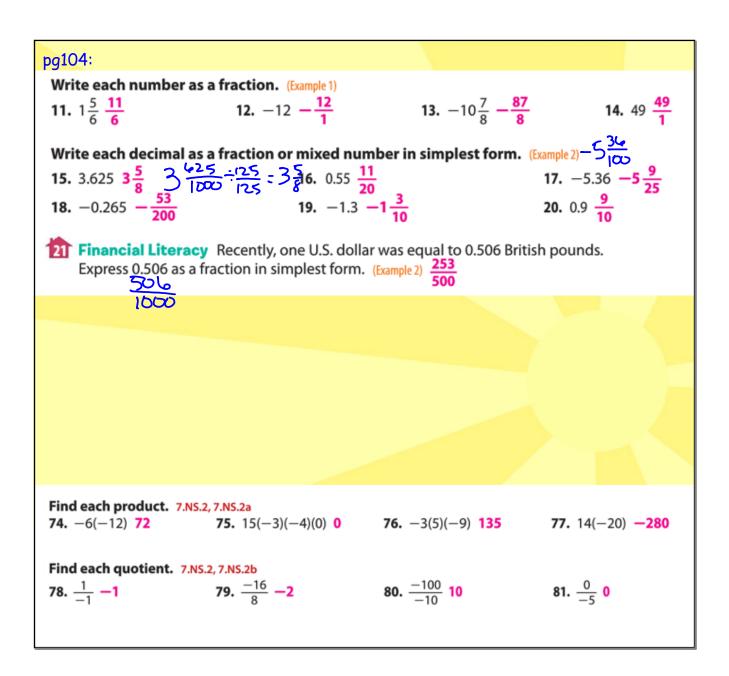

| Date  | Lesson      | Topic/Assignment                   |
|-------|-------------|------------------------------------|
| 10-19 |             | Fractions and Decimals Video Notes |
| 10-20 |             | HW WS                              |
| 10-20 | I           | HW Practice WS (in-class)          |
| 10-21 | 2           | Rational Numbers Video Notes       |
| 10-21 | 2<br>2<br>2 | HW WS                              |
| 10-22 | 2           | Number Sets Notes                  |
|       |             |                                    |
|       |             |                                    |
|       |             |                                    |
|       |             |                                    |
|       |             |                                    |