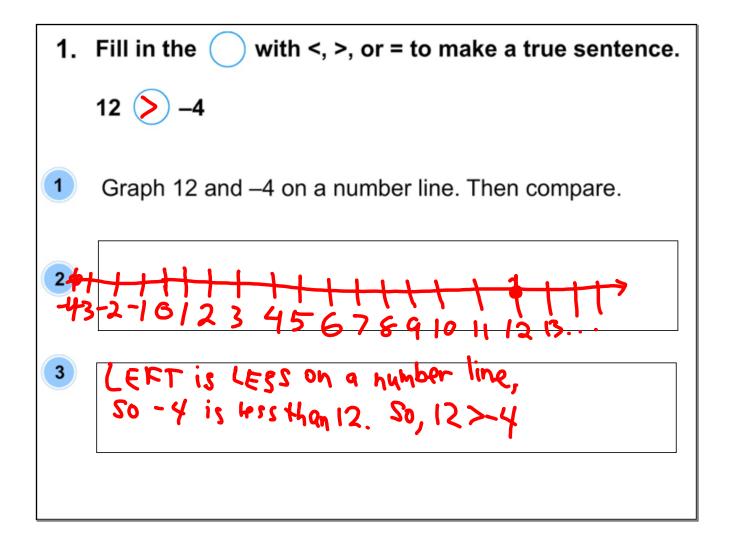

|                                                                               | HOMEWORK                                                                                                                                                                                                      | Name                                                                                                                                                                                                                                                 |                               | ]        |            |  |  |  |
|-------------------------------------------------------------------------------|---------------------------------------------------------------------------------------------------------------------------------------------------------------------------------------------------------------|------------------------------------------------------------------------------------------------------------------------------------------------------------------------------------------------------------------------------------------------------|-------------------------------|----------|------------|--|--|--|
|                                                                               | - Aler                                                                                                                                                                                                        | Unit Les                                                                                                                                                                                                                                             | son                           | Due Date |            |  |  |  |
| Fill in each $\bigcirc$ with <, >, or = to make a true statement. (Example 1) |                                                                                                                                                                                                               |                                                                                                                                                                                                                                                      |                               |          |            |  |  |  |
| 1.                                                                            | -2 -4                                                                                                                                                                                                         | <b>2</b> . 1 -3                                                                                                                                                                                                                                      |                               | 3. 5 0   |            |  |  |  |
| 4.                                                                            | Amy is building a house. The at -15 feet. The roof of the h ground 25 feet. Write an inee the heights. Explain the mea inequality. (Example 2)                                                                | The low temperature in Anchorage, Alaska,<br>one day was –9°F. On the same day, the low<br>temperature in Flagstaff, Arizona, was 26°F.<br>Write an inequality to compare the<br>temperatures. Explain the meaning of the<br>inequality. (Example 2) |                               |          |            |  |  |  |
|                                                                               |                                                                                                                                                                                                               |                                                                                                                                                                                                                                                      |                               |          |            |  |  |  |
|                                                                               |                                                                                                                                                                                                               |                                                                                                                                                                                                                                                      |                               |          |            |  |  |  |
|                                                                               | {15, 17, 21, 6, 3}                                                                                                                                                                                            | least to greatest.                                                                                                                                                                                                                                   | east to greatest. (Example 3) |          |            |  |  |  |
|                                                                               |                                                                                                                                                                                                               |                                                                                                                                                                                                                                                      |                               |          |            |  |  |  |
| 8.                                                                            | The table indicates Xavier's                                                                                                                                                                                  |                                                                                                                                                                                                                                                      |                               | Month    | Time (min) |  |  |  |
|                                                                               | four months. Positive values indicate the number of<br>he went over his allotted time, and negative values<br>the number of minutes he was under. Arrange the<br>from least to most minutes used. (Example 4) |                                                                                                                                                                                                                                                      |                               | February | -156       |  |  |  |
|                                                                               |                                                                                                                                                                                                               |                                                                                                                                                                                                                                                      |                               | March    | 12         |  |  |  |
|                                                                               |                                                                                                                                                                                                               |                                                                                                                                                                                                                                                      |                               | April    | 0          |  |  |  |
|                                                                               |                                                                                                                                                                                                               |                                                                                                                                                                                                                                                      |                               | May      | -45        |  |  |  |
|                                                                               |                                                                                                                                                                                                               |                                                                                                                                                                                                                                                      |                               |          |            |  |  |  |