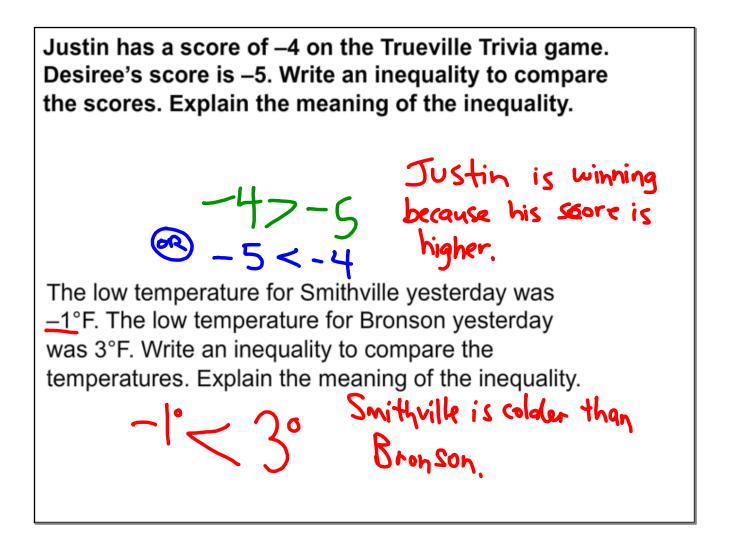

|                                                                               | HOMEWORK                                                                                                                                                                                                      | Name                                                                                                                                                                                                                                                 |                               | ]        |            |  |  |  |
|-------------------------------------------------------------------------------|---------------------------------------------------------------------------------------------------------------------------------------------------------------------------------------------------------------|------------------------------------------------------------------------------------------------------------------------------------------------------------------------------------------------------------------------------------------------------|-------------------------------|----------|------------|--|--|--|
|                                                                               | - Aler                                                                                                                                                                                                        | Unit Les                                                                                                                                                                                                                                             | son                           | Due Date |            |  |  |  |
| Fill in each $\bigcirc$ with <, >, or = to make a true statement. (Example 1) |                                                                                                                                                                                                               |                                                                                                                                                                                                                                                      |                               |          |            |  |  |  |
| 1.                                                                            | -2 -4                                                                                                                                                                                                         | <b>2</b> . 1 -3                                                                                                                                                                                                                                      |                               | 3. 5 0   |            |  |  |  |
| 4.                                                                            | Amy is building a house. The at -15 feet. The roof of the h ground 25 feet. Write an inee the heights. Explain the mea inequality. (Example 2)                                                                | The low temperature in Anchorage, Alaska,<br>one day was –9°F. On the same day, the low<br>temperature in Flagstaff, Arizona, was 26°F.<br>Write an inequality to compare the<br>temperatures. Explain the meaning of the<br>inequality. (Example 2) |                               |          |            |  |  |  |
|                                                                               |                                                                                                                                                                                                               |                                                                                                                                                                                                                                                      |                               |          |            |  |  |  |
|                                                                               |                                                                                                                                                                                                               |                                                                                                                                                                                                                                                      |                               |          |            |  |  |  |
|                                                                               | {15, 17, 21, 6, 3}                                                                                                                                                                                            | least to greatest.                                                                                                                                                                                                                                   | east to greatest. (Example 3) |          |            |  |  |  |
|                                                                               |                                                                                                                                                                                                               |                                                                                                                                                                                                                                                      |                               |          |            |  |  |  |
| 8.                                                                            | The table indicates Xavier's                                                                                                                                                                                  |                                                                                                                                                                                                                                                      |                               | Month    | Time (min) |  |  |  |
|                                                                               | four months. Positive values indicate the number of<br>he went over his allotted time, and negative values<br>the number of minutes he was under. Arrange the<br>from least to most minutes used. (Example 4) |                                                                                                                                                                                                                                                      |                               | February | -156       |  |  |  |
|                                                                               |                                                                                                                                                                                                               |                                                                                                                                                                                                                                                      |                               | March    | 12         |  |  |  |
|                                                                               |                                                                                                                                                                                                               |                                                                                                                                                                                                                                                      |                               | April    | 0          |  |  |  |
|                                                                               |                                                                                                                                                                                                               |                                                                                                                                                                                                                                                      |                               | May      | -45        |  |  |  |
|                                                                               |                                                                                                                                                                                                               |                                                                                                                                                                                                                                                      |                               |          |            |  |  |  |