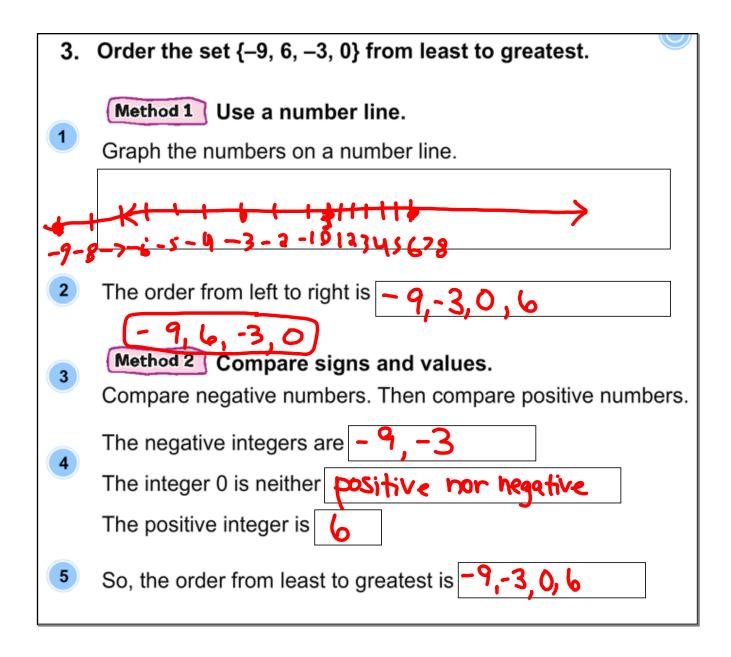

|                                                                               | HOMEWORK                                                                                                                                                                                                      | Name                                                                                                                                                                                                                                                 |                               | ]        |            |  |  |  |
|-------------------------------------------------------------------------------|---------------------------------------------------------------------------------------------------------------------------------------------------------------------------------------------------------------|------------------------------------------------------------------------------------------------------------------------------------------------------------------------------------------------------------------------------------------------------|-------------------------------|----------|------------|--|--|--|
|                                                                               | - Aler                                                                                                                                                                                                        | Unit Les                                                                                                                                                                                                                                             | son                           | Due Date |            |  |  |  |
| Fill in each $\bigcirc$ with <, >, or = to make a true statement. (Example 1) |                                                                                                                                                                                                               |                                                                                                                                                                                                                                                      |                               |          |            |  |  |  |
| 1.                                                                            | -2 -4                                                                                                                                                                                                         | <b>2</b> . 1 -3                                                                                                                                                                                                                                      |                               | 3. 5 0   |            |  |  |  |
| 4.                                                                            | Amy is building a house. The at -15 feet. The roof of the h ground 25 feet. Write an inee the heights. Explain the mea inequality. (Example 2)                                                                | The low temperature in Anchorage, Alaska,<br>one day was –9°F. On the same day, the low<br>temperature in Flagstaff, Arizona, was 26°F.<br>Write an inequality to compare the<br>temperatures. Explain the meaning of the<br>inequality. (Example 2) |                               |          |            |  |  |  |
|                                                                               |                                                                                                                                                                                                               |                                                                                                                                                                                                                                                      |                               |          |            |  |  |  |
|                                                                               |                                                                                                                                                                                                               |                                                                                                                                                                                                                                                      |                               |          |            |  |  |  |
|                                                                               | {15, 17, 21, 6, 3}                                                                                                                                                                                            | least to greatest.                                                                                                                                                                                                                                   | east to greatest. (Example 3) |          |            |  |  |  |
|                                                                               |                                                                                                                                                                                                               |                                                                                                                                                                                                                                                      |                               |          |            |  |  |  |
| 8.                                                                            | The table indicates Xavier's                                                                                                                                                                                  |                                                                                                                                                                                                                                                      |                               | Month    | Time (min) |  |  |  |
|                                                                               | four months. Positive values indicate the number of<br>he went over his allotted time, and negative values<br>the number of minutes he was under. Arrange the<br>from least to most minutes used. (Example 4) |                                                                                                                                                                                                                                                      |                               | February | -156       |  |  |  |
|                                                                               |                                                                                                                                                                                                               |                                                                                                                                                                                                                                                      |                               | March    | 12         |  |  |  |
|                                                                               |                                                                                                                                                                                                               |                                                                                                                                                                                                                                                      |                               | April    | 0          |  |  |  |
|                                                                               |                                                                                                                                                                                                               |                                                                                                                                                                                                                                                      |                               | May      | -45        |  |  |  |
|                                                                               |                                                                                                                                                                                                               |                                                                                                                                                                                                                                                      |                               |          |            |  |  |  |