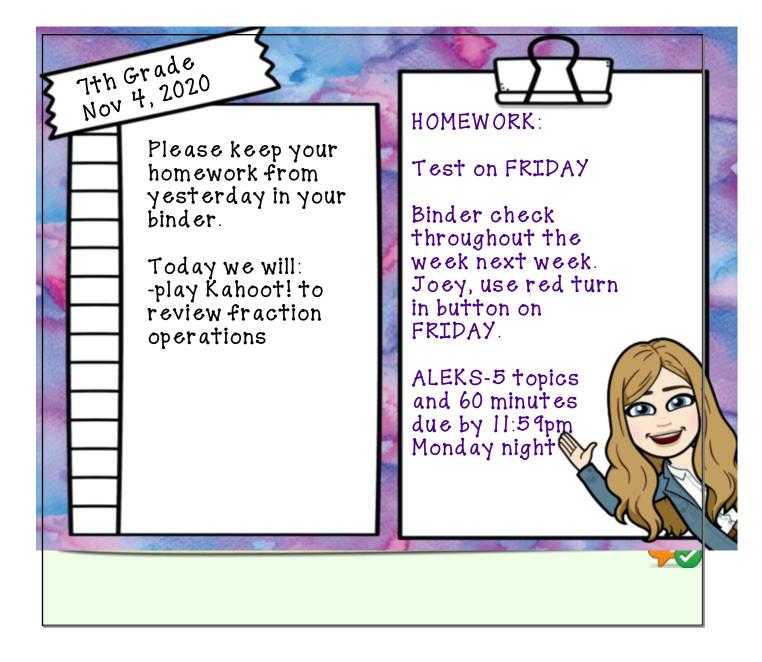

| ate   | Lesson | Topic/Assignment                    |
|-------|--------|-------------------------------------|
| 10-19 | I      | Fractions and Decimals Video Notes  |
| 10-20 |        | HW WS                               |
| 10-20 | I      | HW Practice WS (in-class)           |
| 10-21 | 2      | Rational Numbers Video Notes        |
| 10-21 | 2      | HW WS                               |
| 10-22 | 2      | Number Sets Notes                   |
| 10-23 | 2      | Packet                              |
| 10-23 | 3      | Multiply and Divide Fractions VN    |
| 10-26 | 3      | HW Practice WS                      |
| 10-27 | 1-2    | QR Scavenger Hunt (7R ONLY)         |
| 10-29 | 5&6    | Add and Subtract Fractions VN       |
| 10-30 |        | HW WS from Text                     |
| 11-2  |        | Practice WS (with 6 boxes)          |
| 11-3  | ALL    | More Examples (directly in binder)  |
| 11-3  | ALL    | Fraction Review: Color by Number WS |
|       |        | •                                   |
|       |        |                                     |
|       |        |                                     |
|       |        |                                     |
|       |        |                                     |
|       |        |                                     |