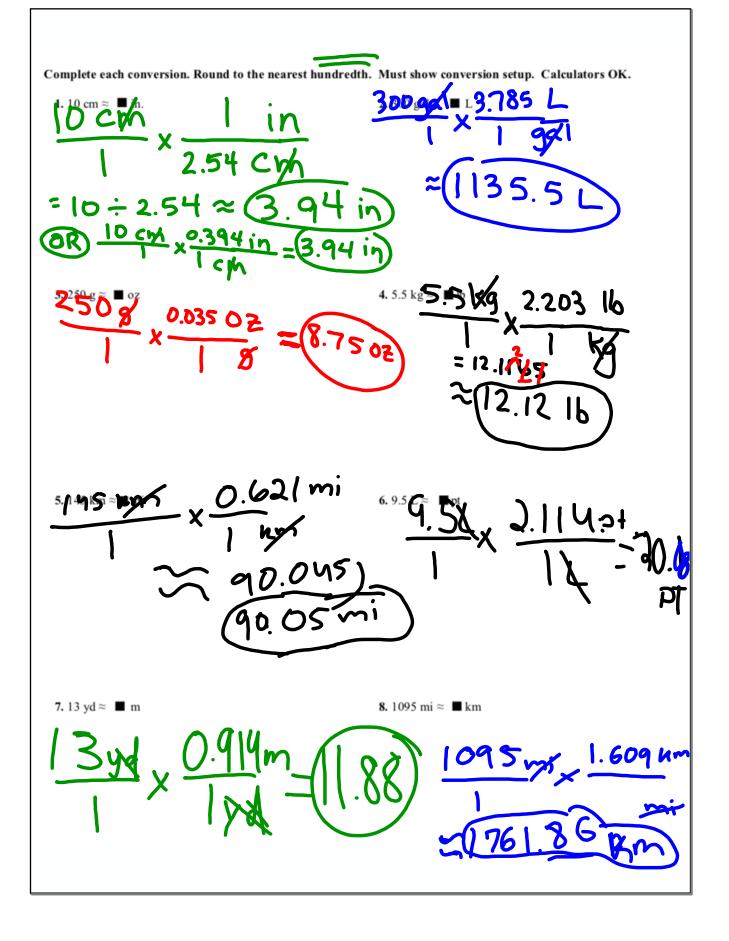

## TETLE:

Ratios and Proportions

| Date  | Lesson                | Topic/Assignment                              |
|-------|-----------------------|-----------------------------------------------|
| 11-9  | 1&2                   | Ratios and Unit Rates Video Notes             |
| 11-10 | 1&2                   | Page 186 and 191 from Text                    |
| 11-10 | 1&2                   | HW Practice WS                                |
| 11-11 | 3                     | Intro to Complex Fractions Skills Practice WS |
| 11-16 | 3                     | Complex Fractions Video Notes                 |
| 11-16 | 3                     | Page 197 from Text                            |
| 11-19 | 3<br>3<br>3<br>3<br>4 | Color-by-number Thanksgiving WS               |
| 11-30 |                       | Unit Conversion Chart                         |
| 11-30 | 4                     | Converting Units In-Class Notes               |
| 12-1  | 4                     | Skills Practice WS                            |
|       |                       |                                               |
|       |                       |                                               |
|       |                       |                                               |
|       |                       |                                               |
|       |                       |                                               |
|       |                       |                                               |
|       |                       |                                               |
|       |                       |                                               |
|       |                       |                                               |
|       |                       |                                               |
|       |                       |                                               |
|       |                       |                                               |