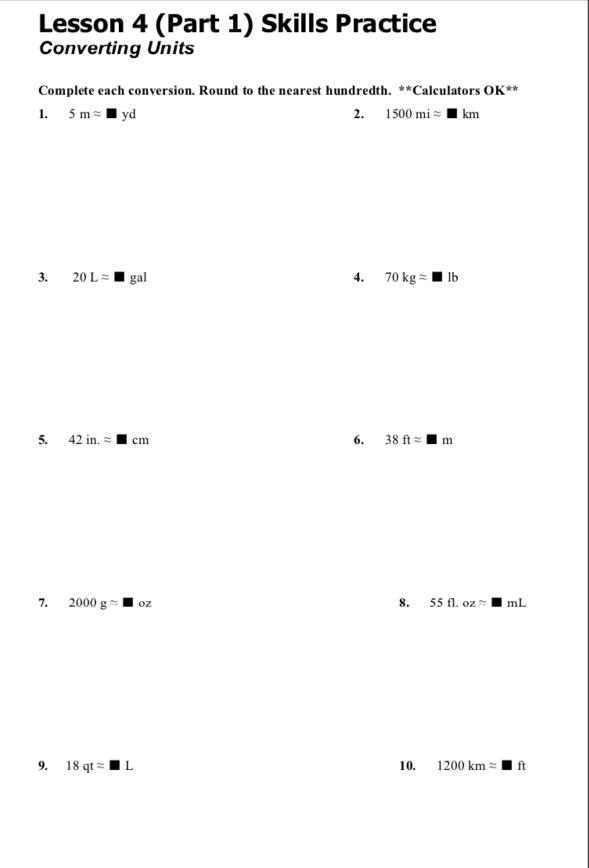

## TETLE:

Ratios and Proportions

| Date  | Lesson                | Topic/Assignment                              |
|-------|-----------------------|-----------------------------------------------|
| 11-9  | 1&2                   | Ratios and Unit Rates Video Notes             |
| 11-10 | 1&2                   | Page 186 and 191 from Text                    |
| 11-10 | 1&2                   | HW Practice WS                                |
| 11-11 | 3                     | Intro to Complex Fractions Skills Practice WS |
| 11-16 | 3                     | Complex Fractions Video Notes                 |
| 11-16 | 3                     | Page 197 from Text                            |
| 11-19 | 3<br>3<br>3<br>3<br>4 | Color-by-number Thanksgiving WS               |
| 11-30 |                       | Unit Conversion Chart                         |
| 11-30 | 4                     | Converting Units In-Class Notes               |
| 12-1  | 4                     | Skills Practice WS                            |
|       |                       |                                               |
|       |                       |                                               |
|       |                       |                                               |
|       |                       |                                               |
|       |                       |                                               |
|       |                       |                                               |
|       |                       |                                               |
|       |                       |                                               |
|       |                       |                                               |
|       |                       |                                               |
|       |                       |                                               |
|       |                       |                                               |