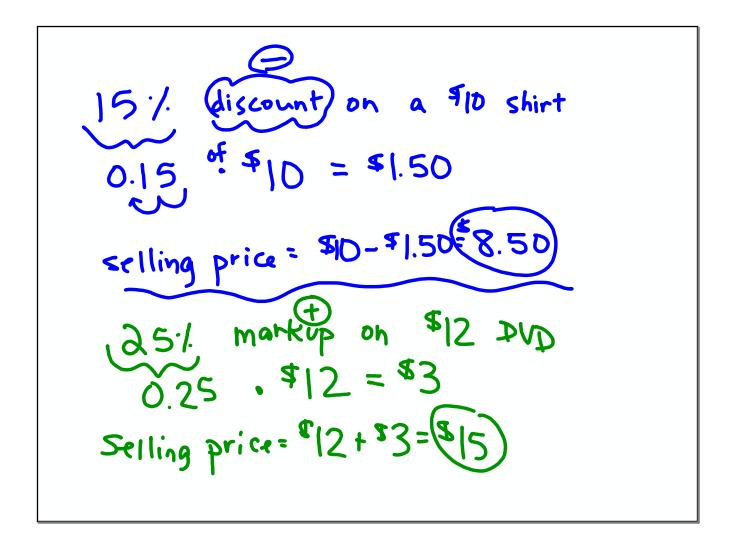

## **Discount and Markup**

Find the selling price for each item given the cost and the percent of the markup or discount.

SHOW YOUR SETUP! Calculator OK. Circle your answer. Turn in when finished. I will grade immediately and you will get one second attempt at any corrections. This second attempt will be the grade that goes in as a graded assignment (like a quiz).

Due by the end of class today.

1. tennis racket: \$120; 25% discount

2. board game: \$25; 17% markup

4. storage box: \$15; 10% discount

3. car tire: \$126; 8% discount

5. mp3 player: \$114; 4% markup

6. cell phone: \$75; 6% markup

7. laptop computer: \$1,048; 50% discount

8. calculator: \$95; 18% discount

9. A video store is selling previously owned DVDs for 40% off the regular price of \$15. What is the sale price of the DVDs?

**10.** Due to the increased rate of its rent, the Neat Novelties Store had to markup the cost of its helium balloons by 7%. The store's original cost for one bunch of balloons was \$7.00. What was the selling price after markup?