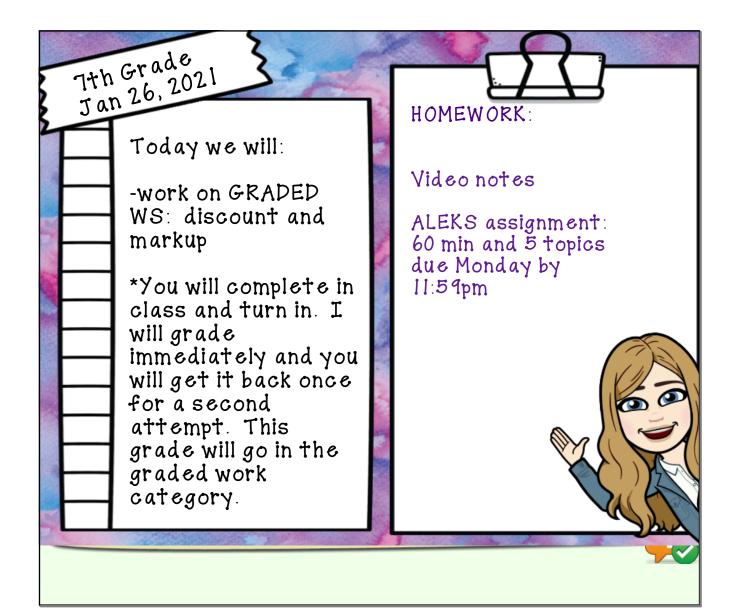

## Chapter 6 Lesson 5 Graded Worksheet- In-Class Assignment

## **Discount and Markup**

Find the selling price for each item given the cost and the percent of the markup or discount.

SHOW YOUR SETUP! Calculator OK. Circle your answer. Turn in when finished. I will grade immediately and you will get one second attempt at any corrections. This second attempt will be the grade that goes in as a graded assignment (like a quiz).

Due by the end of class today.

1. tennis racket: \$120; 25% discount

2. board game: \$25; 17% markup

4. storage box: \$15; 10% discount

3. car tire: \$126; 8% discount

5. mp3 player: \$114; 4% markup

6. cell phone: \$75; 6% markup

7. laptop computer: \$1,048; 50% discount

8. calculator: \$95; 18% discount

9. A video store is selling previously owned DVDs for 40% off the regular price of \$15. What is the sale price of the DVDs?

**10.** Due to the increased rate of its rent, the Neat Novelties Store had to markup the cost of its helium balloons by 7%. The store's original cost for one bunch of balloons was \$7.00. What was the selling price after markup?