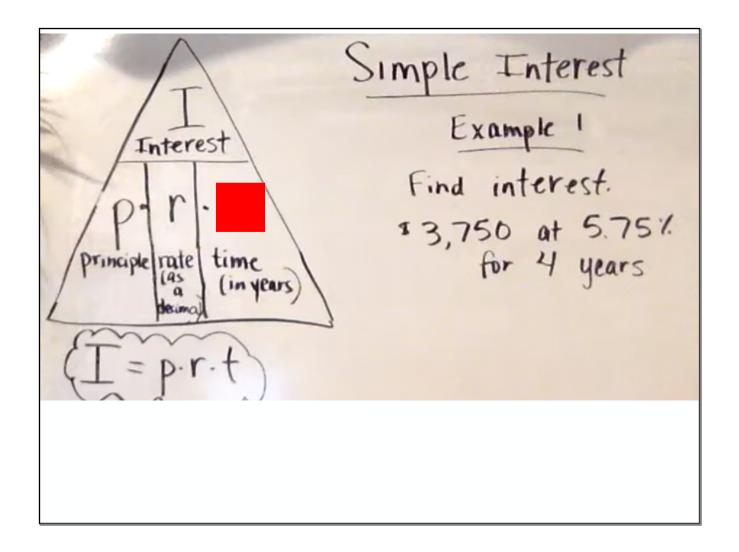

|
| 12. \$734 at 12% for 3 n<br>734 012 (3+1<br>14. \$1200 at 6% for 36 | months \$22.00<br>months \$216 |        | 0 at 8% for 18 months <b>\$242.40</b><br>0 at 10.5% for 2 years <b>\$919.80</b> |
|                                                                     |                                |        |                                                                                 |
|                                                                     |                                |        |                                                                                 |
|                                                                     |                                |        |                                                                                 |



Example
$$p = 2,400$$
 $t = 5 \text{ years}$ 
 $T = 3552$ 

Find rate.  $r = T = 552$ 
 $t = 0.046$ 
 $t = 4.67$ 

Example 3

$$P = ?$$
 $T = 562$ 
 $t = 6 \text{ years}$ 
 $r = 5.25\% = 0.0525$ 
 $P = \frac{562}{rt} = \frac{562}{0.0525.6} = 1.784.13$ 





| Date | Lesson | Topic/Assignment                     |  |  |
|------|--------|--------------------------------------|--|--|
| 1-4  | I      | Using Percent Proportion Video Notes |  |  |
| 1-5  | 1      | HOMEWORK: HW Prac WS                 |  |  |
| 1-5  | 1      | CLASSWORK: Pg253 WS                  |  |  |
| 1-6  | 2      | Finding Percent Mentally Video Notes |  |  |
| 1-7  | 2      | HOMEWORK: Skills WS                  |  |  |
| 1-7  | 2      | GLASSWORK: Extra Practice WS         |  |  |
| 1-8  | 2      | 10% Rule Video Not