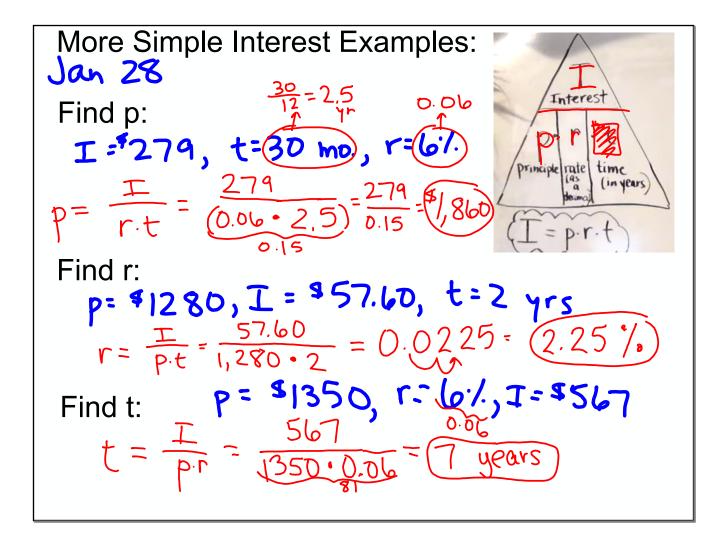

Example
$$p = 2,400$$
 $t = 5 \text{ years}$ 
 $T = 3552$ 

Find rate.  $r = T = 552$ 
 $t = 0.046$ 
 $t = 4.67$ 

Example 3

$$P = ?$$
 $T = 562$ 
 $t = 6 \text{ years}$ 
 $r = 5.25\% = 0.0525$ 
 $P = \frac{562}{rt} = \frac{562}{0.0525.6} = 1.784.13$ 