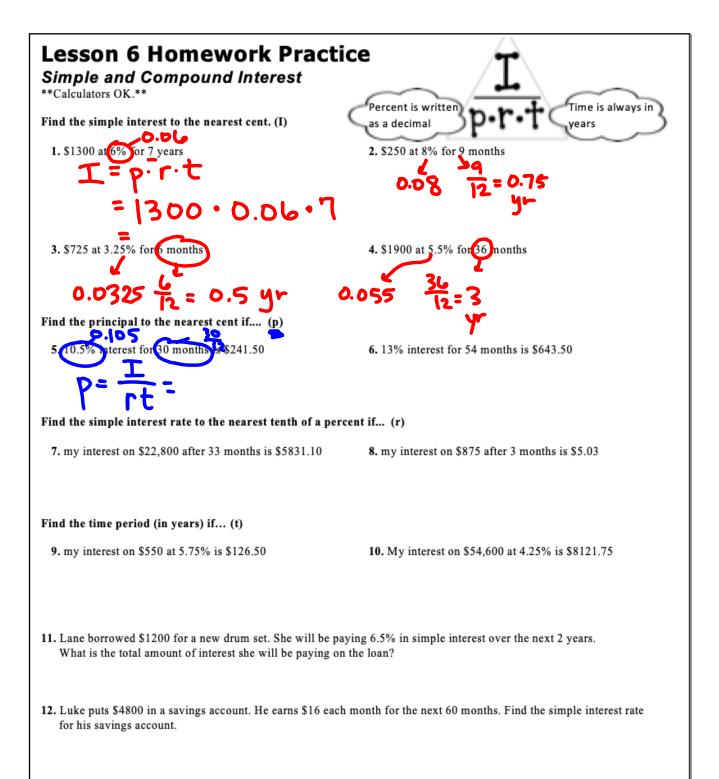

| HOMEWORK                                                            | Name _<br>Unit                 | Lesson | <br>Due Date                                                                    |
|---------------------------------------------------------------------|--------------------------------|--------|---------------------------------------------------------------------------------|
|                                                                     | work if you o                  |        | BLEMS. You will not get credit<br>LABEL each problem and go                     |
| 1. \$1350 at 6% for 7<br>D. 0325<br>3. \$725 at 3.25% fo            | 7 vears <b>\$567</b>           | 2.     | \$240 at 8% for 9 months \$14.40<br>\$3750 at 5.75% for 42 months \$754.69      |
|                                                                     |                                | 2 I    | = p. r. t<br>= 240.0.08.0.75<br>= \$14.40                                       |
|                                                                     |                                |        | 50·0.0575·3.5<br>754.69                                                         |
| Independent Pr                                                      | actice                         |        | Go online for Step-by-Step Solutions                                            |
| 10. \$275 at 7.5% for 4 y                                           | ears <b>\$82.50</b>            | _      | at 6.25% for 5 years \$193.75                                                   |
| 12. \$734 at 12% for 3 n<br>734 012 (3+1<br>14. \$1200 at 6% for 36 | months \$22.00<br>months \$216 |        | 0 at 8% for 18 months <b>\$242.40</b><br>0 at 10.5% for 2 years <b>\$919.80</b> |
|                                                                     |                                |        |                                                                                 |
|                                                                     |                                |        |                                                                                 |
|                                                                     |                                |        |                                                                                 |

Example
$$p = 2,400$$
 $t = 5 \text{ years}$ 
 $T = 3552$ 

Find rate.  $r = T = 552$ 
 $t = 0.046$ 
 $t = 4.67$ 

Example 3

$$P = ?$$
 $T = 562$ 
 $t = 6 \text{ years}$ 
 $r = 5.25\% = 0.0525$ 
 $P = \frac{562}{rt} = \frac{562}{0.0525.6} = 1.784.13$ 