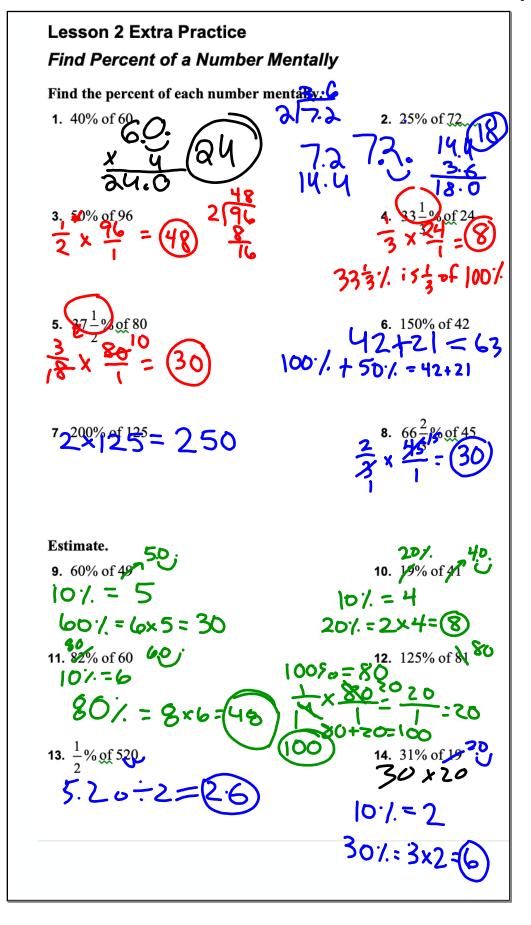

## rerle: Percents

| Date | Lesson | Topic/Assignment                     |
|------|--------|--------------------------------------|
| 1-4  | 1      | Using Percent Proportion Video Notes |
| 1-5  | I      | HOMEWORK: HW Prac WS                 |
| 1-5  | 1      | CLASSWORK: Pg253 WS                  |
| 1-6  | 2      | Finding Percent Mentally Video Notes |
| 1-7  | 2      | HOMEWORK: Skills WS                  |
| 1-7  | 2      | CLASSWORK: Extra Practice WS         |
|      |        |                                      |
|      |        |                                      |
|      |        |                                      |
|      |        |                                      |
|      |        |                                      |
|      |        |                                      |
|      |        |                                      |
|      |        |                                      |
|      |        |                                      |
|      |        |                                      |
|      |        |                                      |
|      |        |                                      |
|      |        |                                      |
|      |        |                                      |
|      |        |                                      |
|      |        |                                      |