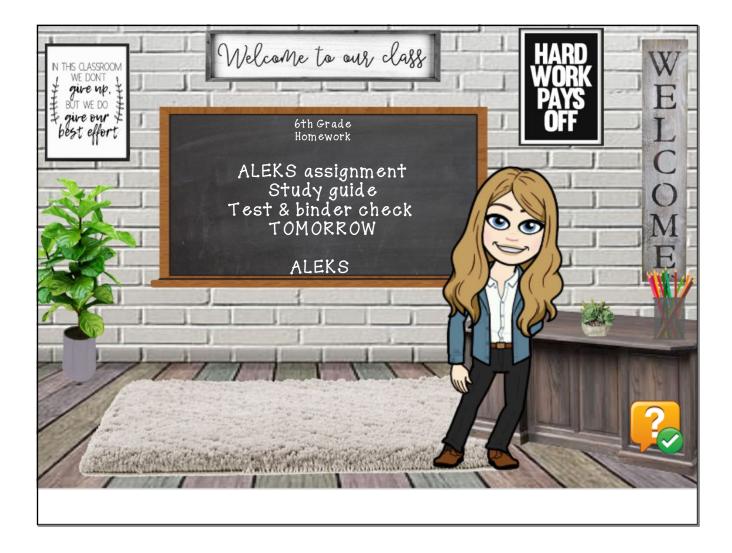

TETLE:

Decimals,

| Date | Lesson | Topic/Assignment                   |
|------|--------|------------------------------------|
| 1/4  | 1      | Decimals and Fractions Video Notes |
| 1/5  | 1      | HOMEWORK: Pg93WS                   |
| 1/5  | 1      | CLASSWORK: Skills WS               |
| 1/6  | 1      | CLASSWORK: Problem-Solving WS      |
| 1/7  | 2      | Fractions and Percents Video Notes |
| 1/8  | 2      | HOMEWORK: Page 105 WS              |
| 1/11 | 3      | Percents and Decimals Video Notes  |
| 1/12 | 3      | HOMEWORK: Page 113                 |
| 1/12 | 3      | CLASSWORK: HW Practice WS          |
| 1/14 | 1-3    | CLASSWORK: Percent Puzzle          |
| 1/28 | 4      | Percents >100% and <1% Video Notes |
| 1/29 | 4      | HOMEWORK: Reteach WS               |
| 2/2  | 4      | CLASSWORK: Extra Practice WS       |
| 2/3  | 5      | Compare and Order Video Notes      |
| 2/4  | 5      | CLASSWORK: Skills Practice WS      |
| 2/8  | 7      | Percent of a Number Video Notes    |
| 2/9  | 7      | HOMEWORK: Pg151WS                  |
| 2/10 | 7      | CLASSWORK: Homework Practice WS    |
| 2/12 | ALL    | HOMEWORK: Study Guide              |
|      |        |                                    |
|      |        |                                    |