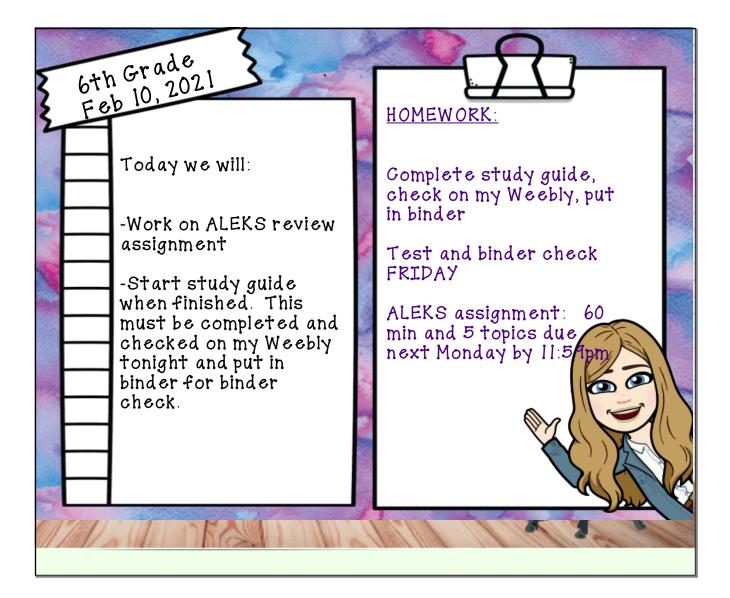

TETLE:

Decimals,

| Date | Lesson | Topic/Assignment                   |
|------|--------|------------------------------------|
| 1/4  | 1      | Decimals and Fractions Video Notes |
| 1/5  | 1      | HOMEWORK: Pg93WS                   |
| 1/5  | 1      | CLASSWORK: Skills WS               |
| 1/6  | 1      | CLASSWORK: Problem-Solving WS      |
| 1/7  | 2      | Fractions and Percents Video Notes |
| 1/8  | 2      | HOMEWORK: Page 105 WS              |
| 1/11 | 3      | Percents and Decimals Video Notes  |
| 1/12 | 3      | HOMEWORK: Page 113                 |
| 1/12 | 3      | CLASSWORK: HW Practice WS          |
| 1/14 | 1-3    | CLASSWORK: Percent Puzzle          |
| 1/28 | 4      | Percents >100% and <1% Video Notes |
| 1/29 | 4      | HOMEWORK: Reteach WS               |
| 2/2  | 4      | CLASSWORK: Extra Practice WS       |
| 2/3  | 5      | Compare and Order Video Notes      |
| 2/4  | 5      | CLASSWORK: Skills Practice WS      |
| 2/8  | 7      | Percent of a Number Video Notes    |
| 2/9  | 7      | HOMEWORK: Pg151WS                  |
| 2/10 | 7      | CLASSWORK: Homework Practice WS    |
| 2/12 | ALL    | HOMEWORK: Study Guide              |
|      |        |                                    |
|      |        |                                    |