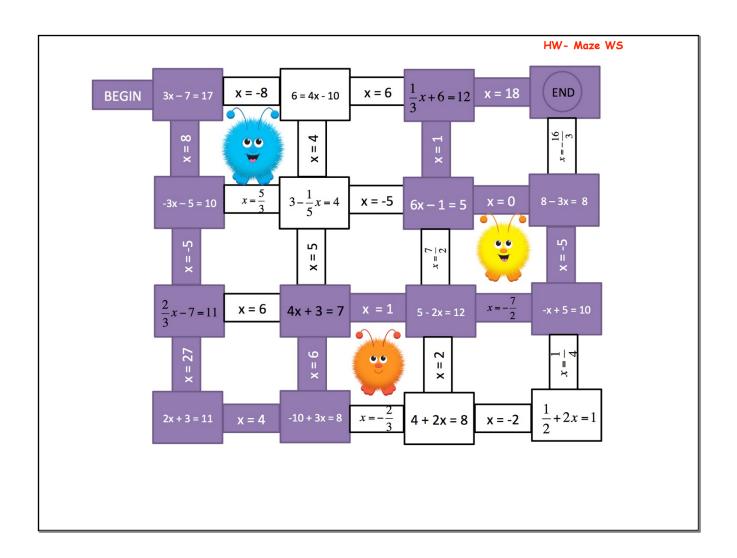

## TTTLE: Equations

| Date     | Lesson | Topic/Assignment                                          |
|----------|--------|-----------------------------------------------------------|
| March 9  | 1      | One-Step Equations Video Notes                            |
| March 10 | 1      | One-Step Equations Video Notes HOMEWORK: Kuta Practice WS |
| March 10 |        | GLASSWORK: Homework Practice WS                           |
| March II | 2      | Two-Step Equations Video Notes                            |
| March II | 2      | CLASSWORK: Bug Maze                                       |
|          |        |                                                           |
|          |        |                                                           |
|          |        |                                                           |
|          |        |                                                           |
|          |        |                                                           |
|          |        |                                                           |
|          |        |                                                           |
|          |        |                                                           |
|          |        |                                                           |
|          |        |                                                           |
|          |        |                                                           |
|          |        |                                                           |
|          |        |                                                           |
|          |        |                                                           |
|          |        |                                                           |
|          |        |                                                           |