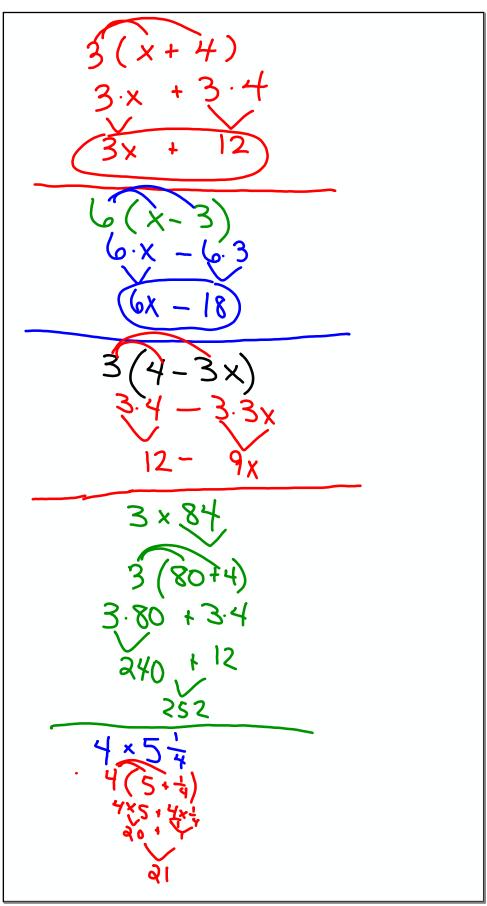

## The Distributive Property

Find each product mentally. Show the steps you used.

6.  $7 \times 2.9$ 

Use the Distributive Property to rewrite each algebraic expression.

7. 
$$6(n+4)$$
 6 · 4

8. 
$$15(2+r)$$

**9.** 
$$8(s+5)$$

**10.** 
$$3(b+8)$$

11. 
$$5(6+b)$$

12. 
$$9(3 + v)$$

**13.** 
$$7(r+7)$$

**13.** 
$$7(r+7)$$
 **14.**  $12(4+v)$ 

**15.** 
$$11(3 + s)$$

- 16. MOVIES Use the table that shows the prices of tickets and various food items at the movie theater.
  - a. Four friends each bought a ticket and a bag of popcorn. How much total money did they spend?
  - b. How much money will the movie theater make if a birthday party of 12 kids each buys a box of candy and a soda but does not go see a movie?