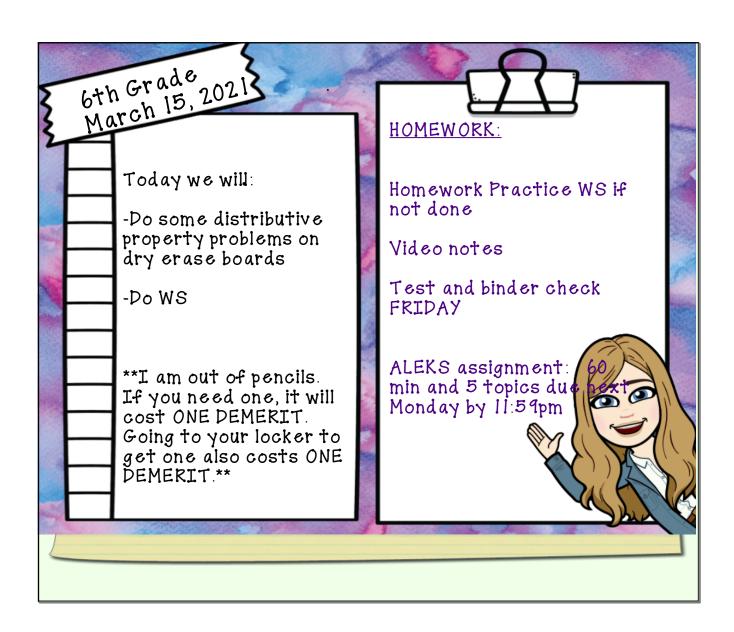

## **Lesson 6 Homework Practice**

## The Distributive Property

Find each product mentally. Show the steps you used.

6.  $7 \times 2.9$ 

Use the Distributive Property to rewrite each algebraic expression.

7. 
$$6(n+4)$$
 6 · 4

8. 
$$15(2+r)$$

**9.** 
$$8(s+5)$$

**10.** 
$$3(b+8)$$

11. 
$$5(6+b)$$

12. 
$$9(3 + v)$$

**13.** 
$$7(r+7)$$

**13.** 
$$7(r+7)$$
 **14.**  $12(4+v)$ 

**15.** 
$$11(3 + s)$$

- 16. MOVIES Use the table that shows the prices of tickets and various food items at the movie theater.
  - a. Four friends each bought a ticket and a bag of popcorn. How much total money did they spend?
  - b. How much money will the movie theater make if a birthday party of 12 kids each buys a box of candy and a soda but does not go see a movie?

| Item   | Price  |
|--------|--------|
| Ticket | \$8.50 |
| Popcom | \$5.25 |
| Soda   | \$4.00 |
| Candy  | \$3.75 |
| Nachos | \$6.50 |

c. How much more money will a person spend who buys three orders of nachos than a person who buys three bags of popcom?