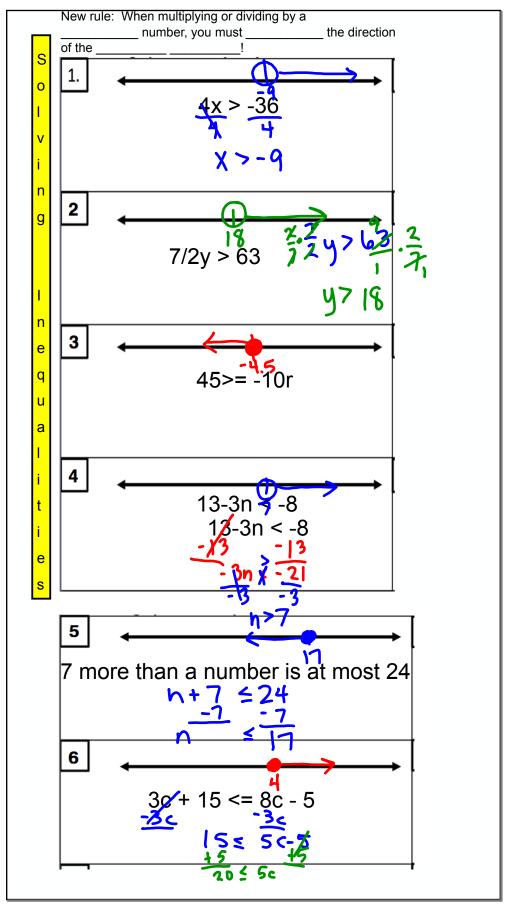

## PEPLE: Equations

| Date     | Lesson   | Topic/Assignment                 |
|----------|----------|----------------------------------|
| March 9  | I        | One-Step Equations Video Notes   |
| March 10 | Ī        | HOMEWORK: Kuta Practice WS       |
| March 10 | I        | CLASSWORK: Homework Practice WS  |
| March II | 2        | Two-Step Equations Video Notes   |
| March II | 2        | CLASSWORK: Bug Maze              |
| March 15 | <b>4</b> | CLASSWORK: Skills Practice WS    |
| March 16 | 3        | Writing Equations Video Notes    |
| March 17 | 3        | HOMEWORK: Pg341WS                |
| March 17 | 3        | CLASSWORK: Quiz Cards            |
| March 18 | 1-3      | GLASSWORK: Review Packet         |
| March 23 | 7        | Solving Inequalities Video Notes |
| March 24 | 7        | CLASSWORK: Skills WS             |
| March 25 | ALL      | HOMEWORK: Study Guide            |
|          |          |                                  |
|          |          |                                  |
|          |          |                                  |
|          |          |                                  |
|          |          |                                  |
|          |          |                                  |
|          |          |                                  |
|          |          |                                  |
|          |          | •                                |