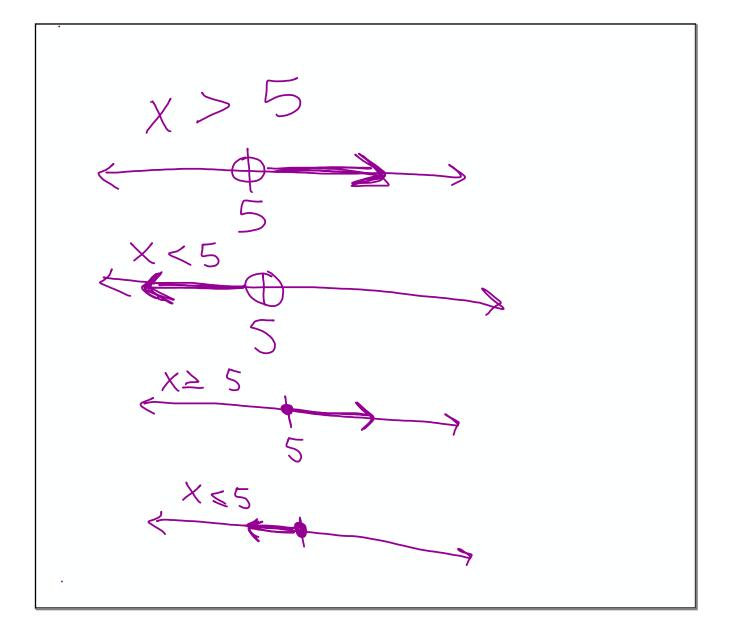

## PEPLE: Equations

| Date     | Lesson   | Topic/Assignment                 |
|----------|----------|----------------------------------|
| March 9  | I        | One-Step Equations Video Notes   |
| March 10 | Ī        | HOMEWORK: Kuta Practice WS       |
| March 10 | I        | CLASSWORK: Homework Practice WS  |
| March II | 2        | Two-Step Equations Video Notes   |
| March II | 2        | CLASSWORK: Bug Maze              |
| March 15 | <b>4</b> | CLASSWORK: Skills Practice WS    |
| March 16 | 3        | Writing Equations Video Notes    |
| March 17 | 3        | HOMEWORK: Pg341WS                |
| March 17 | 3        | CLASSWORK: Quiz Cards            |
| March 18 | 1-3      | GLASSWORK: Review Packet         |
| March 23 | 7        | Solving Inequalities Video Notes |
| March 24 | 7        | CLASSWORK: Skills WS             |
| March 25 | ALL      | HOMEWORK: Study Guide            |
|          |          |                                  |
|          |          |                                  |
|          |          |                                  |
|          |          |                                  |
|          |          |                                  |
|          |          |                                  |
|          |          |                                  |
|          |          |                                  |
|          |          | •                                |