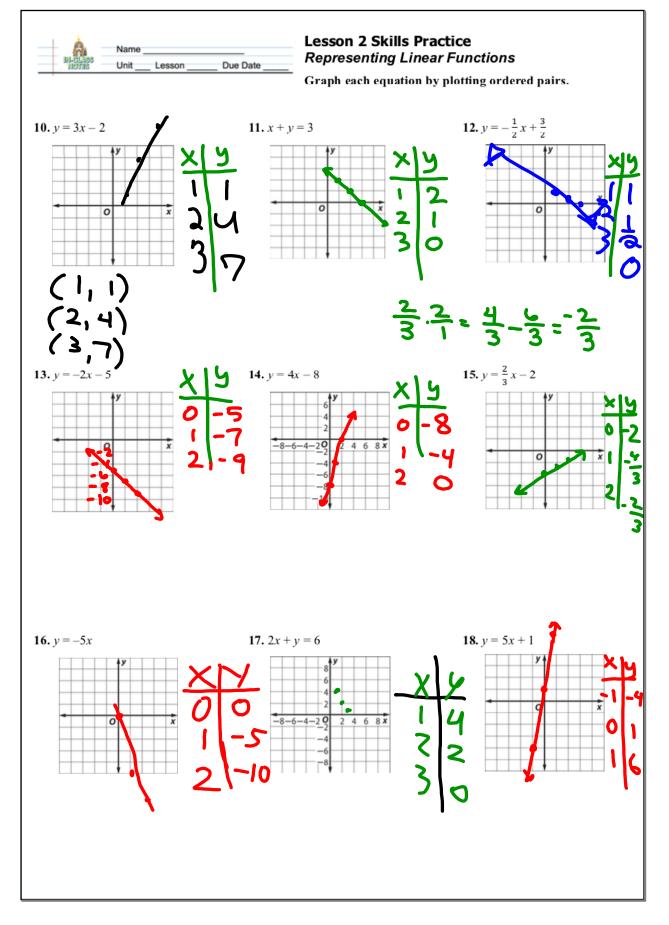

## Functions

| Date | Lesson | Topic/Assignment                                |  |
|------|--------|-------------------------------------------------|--|
| 4/12 |        | Functions Video Notes                           |  |
| 4/13 |        | HOMEWORK: Pg 387WS                              |  |
| 4/13 |        | GLASSWORK: Skills Practice WS                   |  |
| 4/14 | 2      | Rep of Functions Video Notes and In-Class Notes |  |
| 4/15 | 2      | HOMEWORK: Pg 393 WS                             |  |
| 4/15 | 2      | HOMEWORK: Skills Practice WS                    |  |
| 4/19 | 2      | CLASSWORK: Skills Practice WS                   |  |
| 4/20 | 3      | Slope Video Notes                               |  |
|      |        |                                                 |  |
|      |        |                                                 |  |
|      |        |                                                 |  |
|      |        |                                                 |  |
|      |        |                                                 |  |
|      |        |                                                 |  |
|      |        |                                                 |  |
|      |        |                                                 |  |
|      |        |                                                 |  |
|      |        |                                                 |  |
|      |        |                                                 |  |
|      |        |                                                 |  |
|      |        |                                                 |  |
|      | 1      | 1                                               |  |