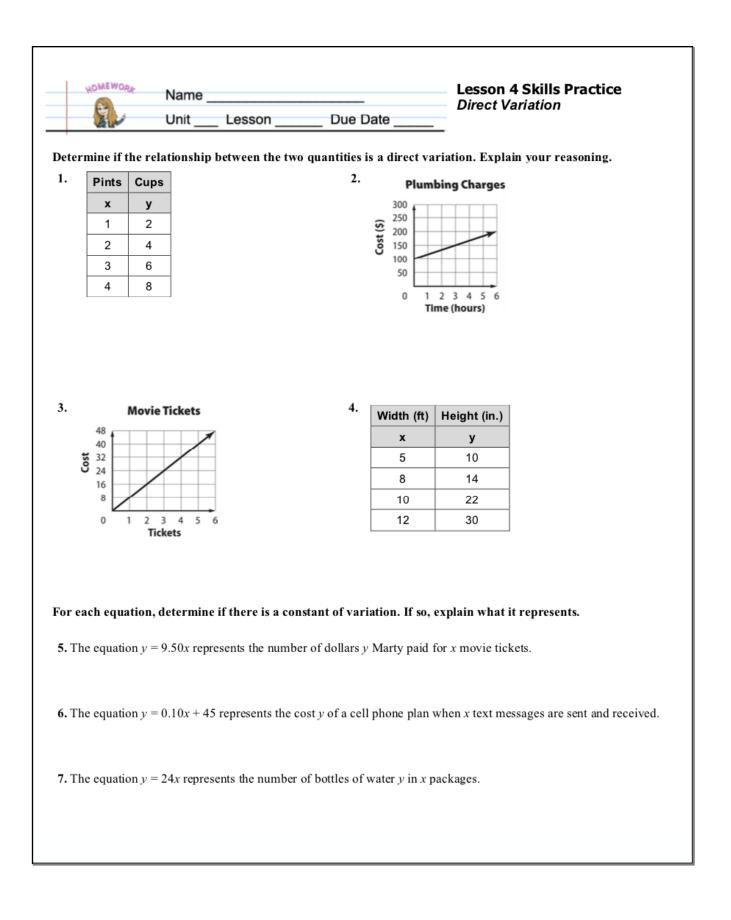

| 4      | Direct Variation Video and Class Notes         |
| 4/23 | 4      | HOMEWORK: Skills WS                            |
|      |        |                                                |
|      |        |                                                |
|      |        |                                                |
|      |        |                                                |
|      |        |                                                |
|      |        |                                                |
|      |        |                                                |
|      |        |                                                |
|      |        |                                                |
|      |        |                                                |