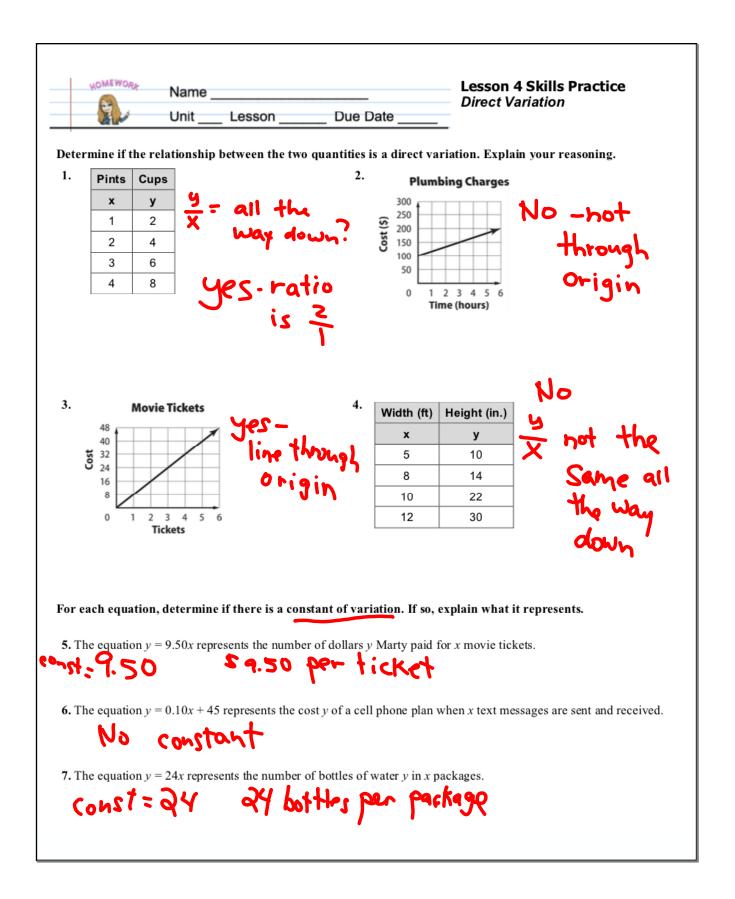

## TETLE:

## Functions

| Date | Lesson | Topic/Assignment                               |
|------|--------|------------------------------------------------|
| 4/12 | Ι      | Functions Video Notes                          |
| 4/13 | Í      | HOMEWORK: Pg 387WS                             |
| 4/13 | 1      | CLASSWORK: Skills Practice WS                  |
| 4/14 | 2      | Rep of Functions Video Notes and In-Class Note |
| 4/15 | 2      | HOMEWORK: Pg 393 WS                            |
| 4/15 | 2      | HOMEWORK: Skills Practice WS                   |
| 4/19 | 2      | CLASSWORK: Skills Practice WS                  |
| 4/20 | 3      | Slope Video Notes                              |
| 4/21 | 3      | HOMEWORK: Reteach and HW Practice WS           |
| 4/22 | 4      | Direct Variation