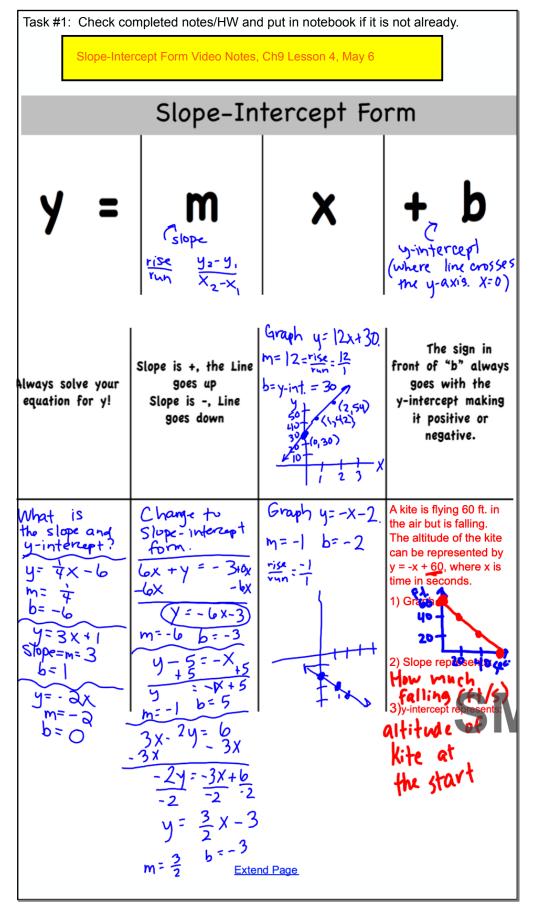

2 | 4      | Direct Variation Video and Class Notes         |
| 4/23 | 4      | HOMEWORK: Skills WS                            |
| 4/23 | 5      | Slope-Intercept Form Video Notes               |
|      |        |                                                |
|      |        |                                                |
|      |        |                                                |
|      |        |                                                |
|      |        |                                                |
|      |        |                                                |
|      |        |                                                |
|      |        |                                                |
|      |        |                                                |