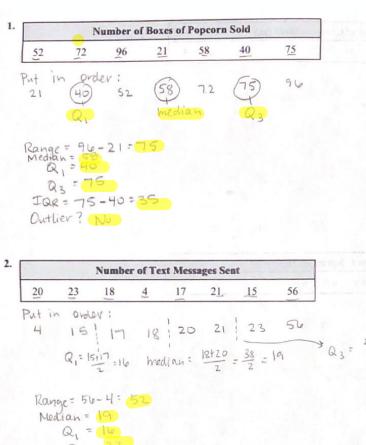

## Lesson 3 Skills Practice \*\*Don't forget to put in Measures of Variation order least to greatest!

Find the range, median, first and third quartiles, and interquartile range for each data set. Name any outlier