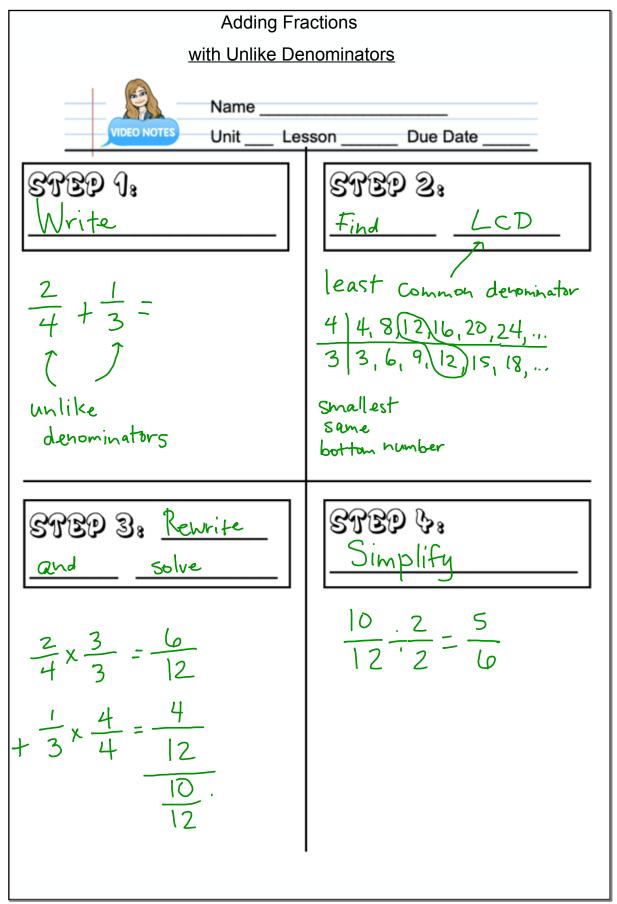

## PEPLE: Fractions

| Date | Lesson | Topic/Assignment                      |
|------|--------|---------------------------------------|
| 9/28 | -      | Add Fractions Like Denom. Video Notes |
| 9/29 | -      | Maze HW                               |
| 9/29 | -      | Classwork Practice-Riddle WS          |
|      |        |                                       |
|      |        |                                       |
|      |        |                                       |
|      |        |                                       |
|      |        |                                       |
|      |        |                                       |
|      |        |                                       |
|      |        |                                       |
|      |        |                                       |
|      |        |                                       |
|      |        |                                       |
|      |        |                                       |
|      |        |                                       |
|      |        |                                       |
|      |        |                                       |
|      |        |                                       |
|      |        |                                       |
|      |        |                                       |
|      |        |                                       |