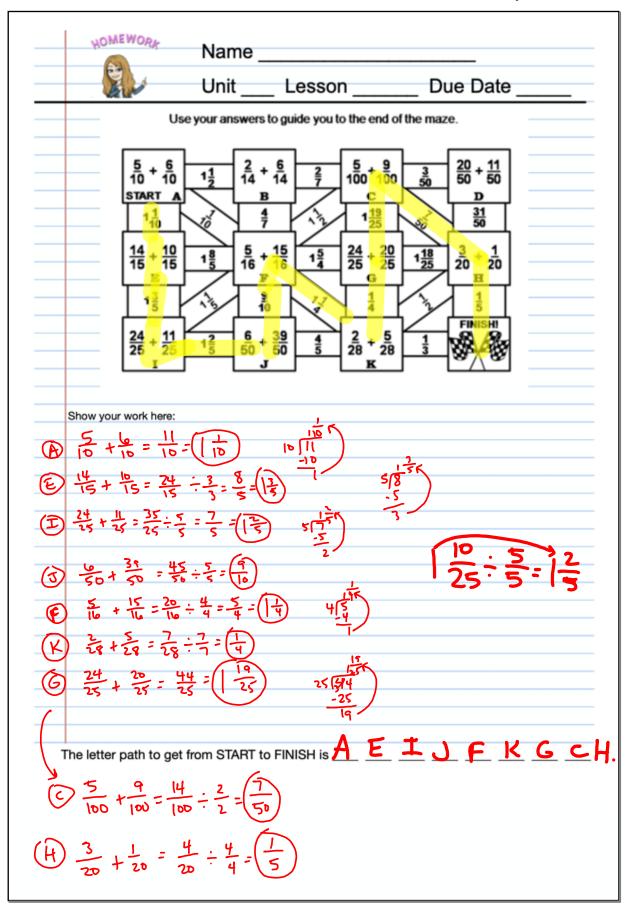

## PEPLE: Fractions

| Date | Lesson | Topic/Assignment                      |
|------|--------|---------------------------------------|
| 9/28 | -      | Add Fractions Like Denom. Video Notes |
| 9/29 | -      | Maze HW                               |
| 9/29 | -      | Classwork Practice-Riddle WS          |
|      |        |                                       |
|      |        |                                       |
|      |        |                                       |
|      |        |                                       |
|      |        |                                       |
|      |        |                                       |
|      |        |                                       |
|      |        |                                       |
|      |        |                                       |
|      |        |                                       |
|      |        |                                       |
|      |        |                                       |
|      |        |                                       |
|      |        |                                       |
|      |        |                                       |
|      |        |                                       |
|      |        |                                       |
|      |        |                                       |
|      |        |                                       |